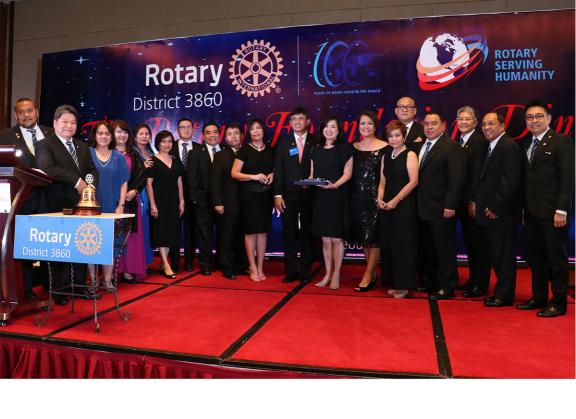

## 14th General Membership Meeting

Casino Español de Cebu, V. Ranudo St., Cebu City November 25, 2019

The Rotary Foundation Month

Vol. 38, No. 12