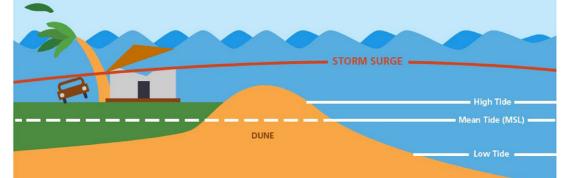

oise coming from the sea



3

## In case of an earthquake Protect Yourself

- Drop
- Cover
- · Hold on



4

## Move away from hazard areas (in preference order depending on your location)

- Run to higher ground and / or away from the Coast
- · Go to a third floor or higher
- · Climb a tree
- · Run to an assembly point



Stay in the safe area until Authorities indicate the danger has passed, this may take many hours.











# STORM SURGE

A **Storm surge** is a sudden rise in sea level above normal, causing big waves as a tropical cyclone approaches the coast.

The highest water level rise or the peak of a storm surge usually happens on the same time there is a passage of a typhoon across a coastline.

A storm urge can sweep the coastline, and can extend several kilometers inland.



## BEFORE DURING AFTER



Know your local emergency hotlines.



Prepare your emergency survival kit.



Monitor weather conditions.



Strenghten your house.



Evacuate if necessary.





Stay Indoors



Stay away from floods and coastal areas



Gather family memers and stay calm



Stay in the highest portion of your house, away from windows.







Drink and eat food prepared with clean water



Thoroughly check your home.



Participate in clean-up activities.



Take photos of properties covered by insurance.





## LANDSLIDES SAFETY TIPS

#### **PRECAUTIONS**

- · Educate yourself about your landslide risk
- Seek out advisories and warnings during and after intense rainfall events.
- Avoid living in location that are hazardous
- · Dont assume that highways are safe
- Listen for