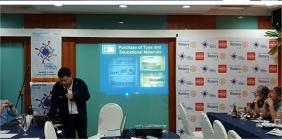

## **Presidents Message**

My Fellow Rotarians, welcome to our 14 GMM fellowship meeting.

We wish to congratulate the success of the Ride to End Polio wherein we organized one of the 5 stops of 20 bikers who rode 550km in 3 days in order to spread awareness and give importance on polio vaccination to combat the virus. We partnered with Bogo City government as one of the stops in the north area

As we continue to celebrate our Rotary foundation month, we

hope to continue to pursue our projects for this month. We shouldn't miss the first Kythe Family Day on November 30 at Perpetual Gymnasium where we pay tribute to the kids with cancer and their supportive families. We celebrate life together with these brave kids and their heroic families as we show them support and prayer in battling cancer. We look forward to RCCFs and Kythe Kids families to have a fun filled day of camaraderie and games.