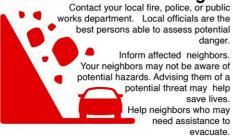

onditions.



Strenghten your house.



Evacuate if necessary.





Stay Indoors



Stay away from floods and coastal areas



Gather family memers and stay calm



Stay in the highest portion of your house, away from windows.







Drink and eat food prepared with clean water



Thoroughly check your home.



Participate in clean-up activities.



Take photos of properties covered by insurance.





## LANDSLIDES SAFETY TIPS

#### **PRECAUTIONS**

- · Educate yourself about your landslide risk
- Seek out advisories and warnings during and after intense rainfall events.
- Avoid living in location that are hazardous
- · Dont assume that highways are safe
- Listen for loud pr unusual sounds
- · Keep away from landslide prone areas.

#### What to Do if You Suspect Imminent Landslide Danger



**Evacuate.** Getting out of the path of a landslide or debris flow is your best protection. Curl into a tight ball and protect your head if escape is not possible.



### AREAS THAT ARE GENERALLY PRONE TO LANDSLIDE HAZARDS

- On existing old landslides.
- On or at the base of slopes.
- In or at the base of minor drainage hollows.
- At the base or top of an old fill slope.
- At the base or top of a steep cut slope.
- Developed hillsides where each field septic systems are used.

#### What To Do During a Landslide

- Stay alert and awake. Many debris-flow fatalities occur when people are sleeping.
- Listen to battery-powered radio or television for warnings of intense rainfall.
- Be aware that intense, short bursts of rain may be particularly dangerous, especially after longer periods of